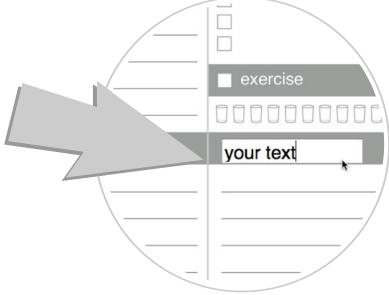

## How to use the customizable Half-Sheet Planners

Use your TAB key to tab through the customizable fields of each form. Each form has numerous fields in which you can enter your own information.

- 2 Click on the section(s) you'd like to fill in.
- 3 Type in your text.

- Print out the document when you're done typing in your text. You'll need to cut each sheet in half and properly holepunch it to use it in a half-sheet planner.
- Save your document if you'd like to save your changes. You'll be able to open the document again to add different text at any time.